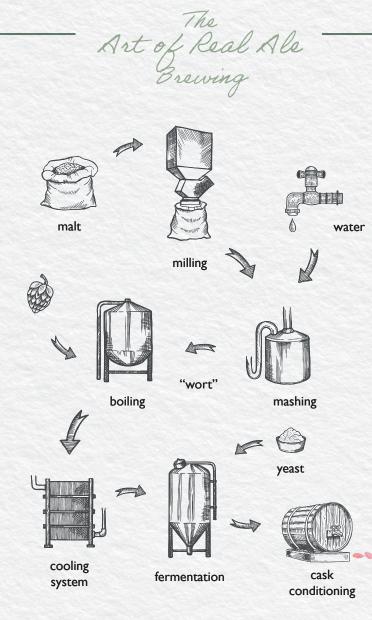

Real ale is a natural product brewed using traditional ingredients fermented to give each ale its character and strength. Each cask is delivered to the pub where it is 'tapped' and left to 'condition' for at least 24 to 48 hours before serving, to ensure we pour the perfect, bright, pint.